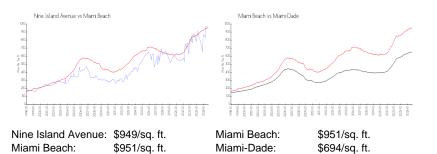

#### **Market Information**

| Nine Island Avenue | 4% |
|--------------------|----|
| Miami Beach        | 5% |
| Miami-Dade         | 4% |

## Avg. Time to Close Over Last 12 Months

| Nine Island Avenue | 129 days |
|--------------------|----------|
| Miami Beach        | 102 days |
| Miami-Dade         | 86 days  |