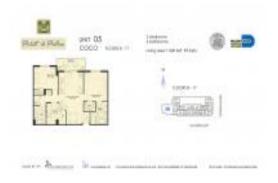

# Unit 1105 - Puerta de Palmas

1105 - 888 Douglas Rd, Coral Gables, FL, Miami-Dade 33134

#### **Unit Information**

 MLS Number:
 A11668383

 Status:
 Active

 Size:
 1,020 Sq ft.

Bedrooms: 2 Full Bathrooms: 2

Half Bathrooms:

Parking Spaces: 2 Or More Spaces, Covered Parking, Valet

Parking

View:

 List Price:
 \$545,000

 List PPSF:
 \$534

 Valuated Price:
 \$533,000

 Valuated PPSF:
 \$523

The above valuated price is a baseline figure that does not take into account any specific renovation, upgrade, split, merge, or deterioration of the unit.