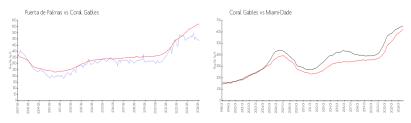

#### **Market Information**

Puerta de Palmas: \$485/sq. ft. Coral Gables: \$625/sq. ft. Coral Gables: \$625/sq. ft. Miami-Dade: \$694/sq. ft.