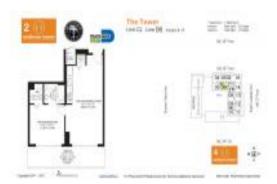

# Unit H1006 - Midtown 2 the Tower

H1006 - 3470 E Coast Av, Miami, FL, Miami-Dade 33137

## **Unit Information**

| MLS Number:     | A11668388                   |
|-----------------|-----------------------------|
| Status:         | Active                      |
| Size:           | 588 Sq ft.                  |
| Bedrooms:       | 1                           |
| Full Bathrooms: | 1                           |
| Half Bathrooms: |                             |
| Parking Spaces: | 1 Space                     |
| View:           | Garden View, Pool Area View |
| Rental Price:   | \$2,700                     |
| List PPSF:      | \$5                         |
| Valuated Price: | \$375,000                   |
| Valuated PPSF:  | \$638                       |