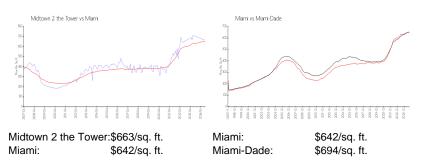

### **Market Information**

#### **Inventory for Sale**

| Midtown 2 the Tower | 6% |
|---------------------|----|
| Miami               | 5% |
| Miami-Dade          | 4% |

### Avg. Time to Close Over Last 12 Months

| Midtown 2 the Tower | 104 days |
|---------------------|----------|
| Miami               | 87 days  |
| Miami-Dade          | 87 days  |