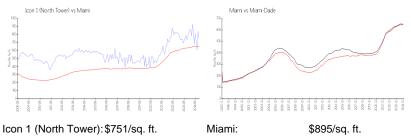

#### **Market Information**

Icon 1 (North Tower): \$751/sq. ft. Miami: \$895/sq. ft.

Miami-Dade:

\$688/sq. ft.