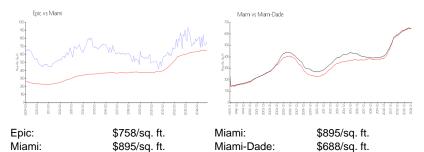

## **Inventory for Sale**

 Epic
 11%

 Miami
 5%

 Miami-Dade
 5%

## Avg. Time to Close Over Last 12 Months

Epic 129 days Miami 91 days Miami-Dade 90 days