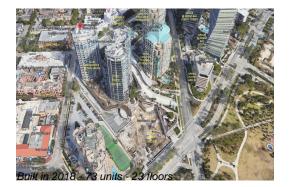

## Unit 20AB - Two Park Grove

20AB - 2821 S Bayshore Dr, Miami, FL, Miami-Dade 33133

# **Building Information**

Number of units: 73
Number of active listings for rent: 0
Number of active listings for sale: 4
Building inventory for sale: 5%
Number of sales over the last 12 months: 0
Number of sales over the last 6 months: 0
Number of sales over the last 3 months: 0