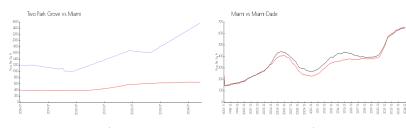

#### **Market Information**

 Two Park Grove:
 \$2567/sq. ft.
 Miami:
 \$895/sq. ft.

 Miami:
 \$895/sq. ft.
 Miami-Dade:
 \$688/sq. ft.