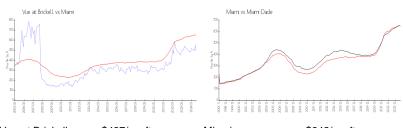

### **Market Information**

 Vue at Brickell:
 \$497/sq. ft.
 Miami:
 \$642/sq. ft.

 Miami:
 \$642/sq. ft.
 Miami-Dade:
 \$694/sq. ft.