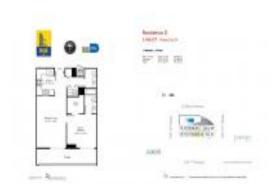

# Unit 2207 - Vue at Brickell

2207 - 1250 S Miami Av, Miami, FL, Miami-Dade 33130

#### **Unit Information**

 MLS Number:
 A11668554

 Status:
 Active

 Size:
 814 Sq ft.

 Bedrooms:
 1

Full Bathrooms: 1
Half Bathrooms: 1

Parking Spaces:

View:

 Rental Price:
 \$2,900

 List PPSF:
 \$4

 Valuated Price:
 \$408,000

 Valuated PPSF:
 \$501

The above valuated price is a baseline figure that does not take into account any specific renovation, upgrade, split, merge, or deterioration of the unit.