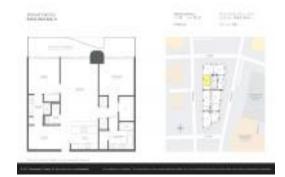

## Unit PH5706 - Brickell Flatiron

PH5706 - 1000 Brickell Plz, Miami, FL, Miami-Dade 33131

#### **Unit Information**

 MLS Number:
 A11668570

 Status:
 Pending

 Size:
 1,249 Sq ft.

Bedrooms: 2
Full Bathrooms: 2
Half Bathrooms: 1

Parking Spaces: 1 Space, Valet Parking View: Other View, Water View

 Rental Price:
 \$9,250