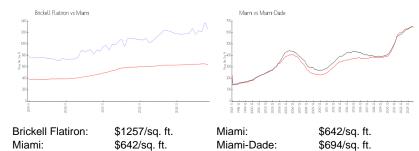

#### **Inventory for Sale**

Brickell Flatiron 5% Miami 5% Miami-Dade 4%

# Avg. Time to Close Over Last 12 Months

Brickell Flatiron 112 days Miami 86 days Miami-Dade 86 days