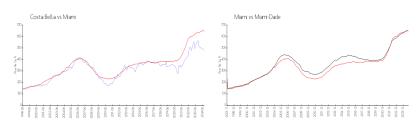

## **Market Information**

 Costa Bella:
 \$480/sq. ft.
 Miami:
 \$642/sq. ft.

 Miami:
 \$642/sq. ft.
 Miami-Dade:
 \$694/sq. ft.

### **Inventory for Sale**

 Costa Bella
 2%

 Miami
 5%

 Miami-Dade
 4%