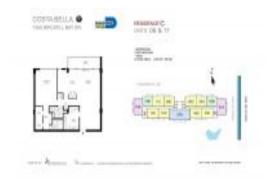

## Unit 1406 - Costa Bella

1406 - 1450 Bayshore Dr, Miami, FL, Miami-Dade 33131

#### **Unit Information**

 MLS Number:
 A11668571

 Status:
 Active

 Size:
 1,030 Sq ft.

Bedrooms: 2 Full Bathrooms: 2

Half Bathrooms:

Parking Spaces: 1 Space, Assigned Parking, Guest Parking

 View:
 Bay