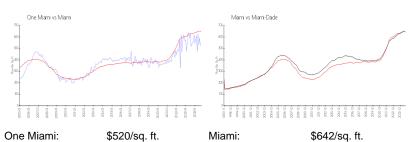

Bedrooms:

Full Bathrooms:

Half Bathrooms:

Parking Spaces: 1 Space, Assigned Parking

View: Intracoastal View,Pool Area View,Water

View

 Rental Price:
 \$2,500

 List PPSF:
 \$5

 Valuated Price:
 \$258,000

 Valuated PPSF:
 \$509

The above valuated price is a baseline figure that does not take into account any specific renovation, upgrade, split, merge, or deterioration of the unit.

#### **Building Information**

Number of units: 890
Number of active listings for rent: 56
Number of active listings for sale: 45
Building inventory for sale: 5%
Number of sales over the last 12 months: 29
Number of sales over the last 6 months: 20
Number of sales over the last 3 months: 4

### **Building Association Information**

One Miami Master Association (786) 425-1515

### **Market Information**



Miami: \$642/sq. ft. Miami-Dade: \$694/sq. ft.

#### **Inventory for Sale**

 One Miami
 5%

 Miami
 5%

 Miami-Dade
 4%

# Avg. Time to Close Over Last 12 Months

 One Miami
 89 days

 Miami
 87 days

 Miami-Dade
 86 days