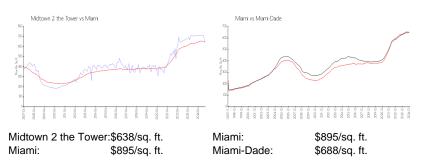

### **Market Information**

#### **Inventory for Sale**

| Midtown 2 the Tower | 7% |
|---------------------|----|
| Miami               | 5% |
| Miami-Dade          | 5% |

### Avg. Time to Close Over Last 12 Months

| Midtown 2 the Tower | 93 days |
|---------------------|---------|
| Miami               | 91 days |
| Miami-Dade          | 90 days |