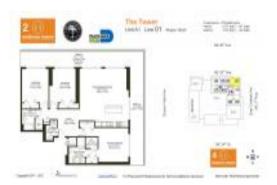

# Unit H2401 - Midtown 2 the Tower

H2401 - 3470 E Coast Av, Miami, FL, Miami-Dade 33137

## **Unit Information**

| MLS Number:     | A11668602                |
|-----------------|--------------------------|
| Status:         | Active                   |
| Size:           | 1,577 Sq ft.             |
| Bedrooms:       | 3                        |
| Full Bathrooms: | 2                        |
| Half Bathrooms: | 1                        |
| Parking Spaces: | 2 Spaces, Parking Garage |
| View:           | Bay, Other View          |
| Rental Price:   | \$9,500                  |
| List PPSF:      | \$6                      |
| Valuated Price: | \$1,064,000              |
| Valuated PPSF:  | \$675                    |