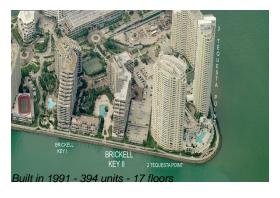

### **Building Information**

Number of units: 394
Number of active listings for rent: 15
Number of active listings for sale: 20
Building inventory for sale: 5%
Number of sales over the last 12 months: 9
Number of sales over the last 6 months: 9
Number of sales over the last 3 months: 2