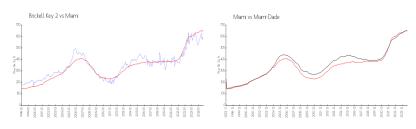

### **Market Information**

Brickell Key 2: \$582/sq. ft. Miami: \$642/sq. ft. Miami: \$642/sq. ft. Miami-Dade: \$694/sq. ft.