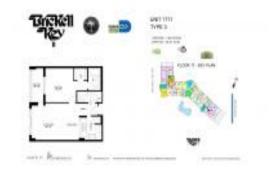

# Unit 1711 - Brickell Key 2

1711 - 540 Brickell Key Dr, Miami, FL, Miami-Dade 33131

#### **Unit Information**

MLS Number: A11668612 Status: Active Size: 590 Sq ft.

Bedrooms: 1
Full Bathrooms: 1
Half Bathrooms: 1
Parking Spaces:

View:

 Rental Price:
 \$3,200

 List PPSF:
 \$5

 Valuated Price:
 \$350,000