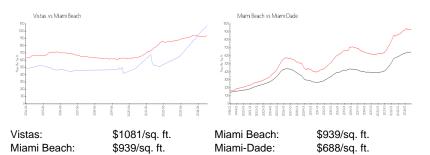

#### **Market Information**

| Vistas      | 8% |
|-------------|----|
| Miami Beach | 5% |
| Miami-Dade  | 5% |

#### Avg. Time to Close Over Last 12 Months

| Vistas      | 99 days  |
|-------------|----------|
| Miami Beach | 103 days |
| Miami-Dade  | 90 days  |