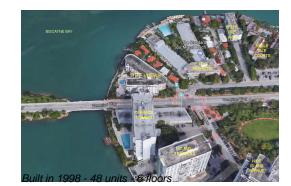

# Unit 510 - Vistas

510 - 1 Century Ln, Miami Beach, FL, Miami-Dade 33139

## **Building Information**

| Number of units:                         | 48 |
|------------------------------------------|----|
| Number of active listings for rent:      | 0  |
| Number of active listings for sale:      | 4  |
| Building inventory for sale:             | 8% |
| Number of sales over the last 12 months: | 3  |
| Number of sales over the last 6 months:  | 1  |
| Number of sales over the last 3 months:  | 1  |