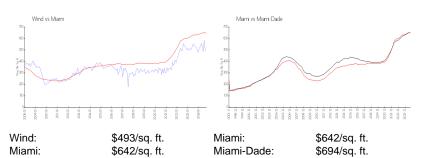

# **Unit Information**

| MLS Number:<br>Status:<br>Size:<br>Bedrooms:<br>Full Bathrooms:<br>Half Bathrooms: | A11668662<br>Active<br>1,075 Sq ft.<br>2<br>2 |
|------------------------------------------------------------------------------------|-----------------------------------------------|
| Parking Spaces:<br>View:                                                           | 1 Space                                       |
| Rental Price:<br>List PPSF:<br>Valuated Price:<br>Valuated PPSF:                   | \$3,800<br>\$4<br>\$532,000<br>\$495          |

#### **Market Information**

| Wind       | 6% |
|------------|----|
| Miami      | 5% |
| Miami-Dade | 4% |

## Avg. Time to Close Over Last 12 Months

| Wind       | 66 days |
|------------|---------|
| Miami      | 87 days |
| Miami-Dade | 86 days |