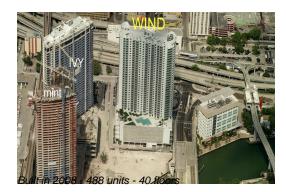

# Unit 2504 - Wind

2504 - 350 S Miami Av, Miami, FL, Miami-Dade 33130

# **Building Information**

| Number of units:                         | 488 |
|------------------------------------------|-----|
| Number of active listings for rent:      | 28  |
| Number of active listings for sale:      | 30  |
| Building inventory for sale:             | 6%  |
| Number of sales over the last 12 months: | 11  |
| Number of sales over the last 6 months:  | 6   |
| Number of sales over the last 3 months:  | 2   |