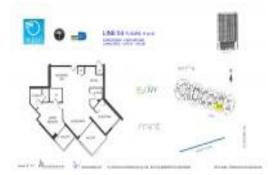

# **Unit Information**

| MLS Number:<br>Status:<br>Size:<br>Bedrooms:<br>Full Bathrooms:<br>Half Bathrooms: | A11668662<br>Active<br>1,075 Sq ft.<br>2<br>2 |
|------------------------------------------------------------------------------------|-----------------------------------------------|
| Parking Spaces:<br>View:                                                           | 1 Space                                       |
| Rental Price:<br>List PPSF:<br>Valuated Price:<br>Valuated PPSF:                   | \$3,800<br>\$4<br>\$532,000<br>\$495          |