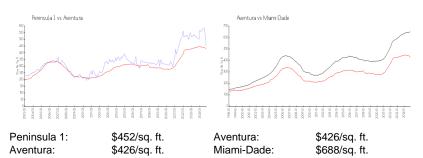

#### **Market Information**

| Peninsula 1 | 4% |
|-------------|----|
| Aventura    | 7% |
| Miami-Dade  | 5% |