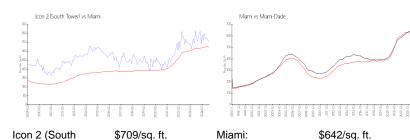

### **Market Information**

Miami-Dade:

\$694/sq. ft.

Miami: \$642/sq. ft.

Tower):

Inventory for Sale

 Icon 2 (South Tower)
 7%

 Miami
 5%