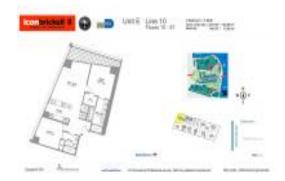

#### **Unit Information**

MLS Number: A11668698
Status: Pending
Size: 1,327 Sq ft.

Bedrooms: 2 Full Bathrooms: 2

Half Bathrooms: Parking Spaces:

View:

 Rental Price:
 \$5,050

 List PPSF:
 \$4

 Valuated Price:
 \$883,000