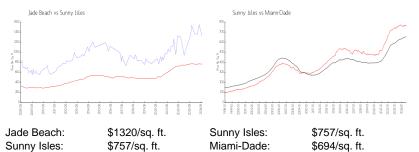

### **Market Information**

## **Inventory for Sale**

| Jade Beach  | 8% |
|-------------|----|
| Sunny Isles | 7% |
| Miami-Dade  | 4% |

# Avg. Time to Close Over Last 12 Months

| Jade Beach  | 68 days  |
|-------------|----------|
| Sunny Isles | 111 days |
| Miami-Dade  | 86 days  |