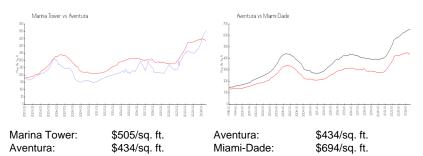

# **Market Information**

#### **Inventory for Sale**

| Marina Tower | 1% |
|--------------|----|
| Aventura     | 6% |
| Miami-Dade   | 4% |

# Avg. Time to Close Over Last 12 Months

| Marina Tower | 71 days  |
|--------------|----------|
| Aventura     | 101 days |
| Miami-Dade   | 86 days  |