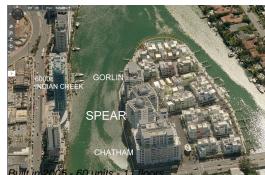

# Unit 401 - Spear

401 - 6103 Aqua Av, Miami Beach, FL, Miami-Dade 33141

#### **Building Information**

| Number of units:                         | 60 |
|------------------------------------------|----|
| Number of active listings for rent:      | 3  |
| Number of active listings for sale:      | 2  |
| Building inventory for sale:             | 3% |
| Number of sales over the last 12 months: | 1  |
| Number of sales over the last 6 months:  | 0  |
| Number of sales over the last 3 months:  | 0  |