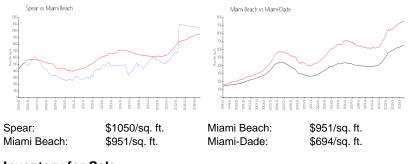

## Market Information

#### **Inventory for Sale**

| Spear       | 3% |
|-------------|----|
| Miami Beach | 5% |
| Miami-Dade  | 4% |

### Avg. Time to Close Over Last 12 Months

| Spear       | 20 days  |
|-------------|----------|
| Miami Beach | 102 days |
| Miami-Dade  | 86 days  |