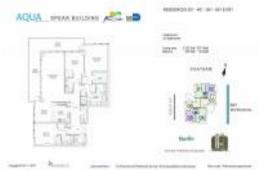

# Unit 401 - Spear

401 - 6103 Aqua Av, Miami Beach, FL, Miami-Dade 33141

#### **Unit Information**

| MLS Number:<br>Status:<br>Size: | A11668742<br>Active<br>2,203 Sq ft.            |
|---------------------------------|------------------------------------------------|
| Bedrooms:                       | 3                                              |
| Full Bathrooms:                 | 3                                              |
| Half Bathrooms:                 | 1                                              |
| Parking Spaces:                 | Assigned Parking,Covered Parking,Guest Parking |
| View:                           |                                                |
| List Price:                     | \$2,200,000                                    |
| List PPSF:                      | \$999                                          |
| Valuated Price:                 | \$2,280,000                                    |
| Valuated PPSF:                  | \$1,035                                        |