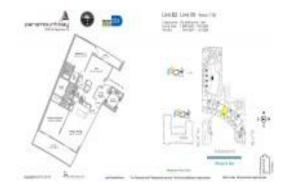

# **Unit 3006 - Paramount Bay**

3006 - 2020 N Bayshore Dr, Miami, FL, Miami-Dade 33137

#### **Unit Information**

 MLS Number:
 A11668767

 Status:
 Active

 Size:
 1,666 Sq ft.

Bedrooms: 2 Full Bathrooms: 2 Half Bathrooms: 1

Parking Spaces: 2 Or More Spaces, Assigned Parking, Valet

Parking

View: