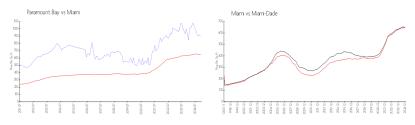

### **Market Information**

Paramount Bay: \$910/sq. ft. Miami: \$895/sq. ft. Miami: \$895/sq. ft. Miami-Dade: \$688/sq. ft.