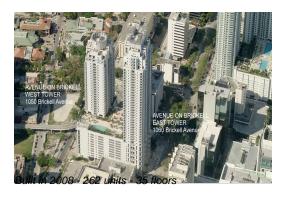

# **Unit 2702 - Avenue On Brickell (West Tower)**

2702 - 1050 Brickell Av, Miami, FL, Miami-Dade 33131

#### **Building Information**

Number of units: 262 Number of active listings for rent: 18 Number of active listings for sale: 16 Building inventory for sale: 6% Number of sales over the last 12 months: Number of sales over the last 6 months: Number of sales over the last 3 months: