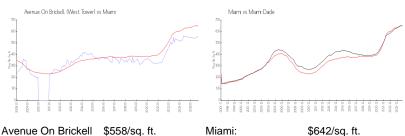

### **Market Information**

(West Tower):

\$558/sq. ft.

Miami: \$642/sq. ft. Miami: \$642/sq. ft.

Miami-Dade: \$694/sq. ft.