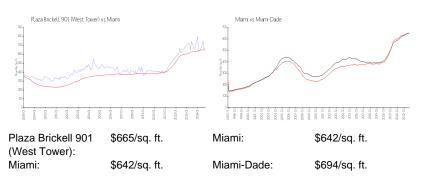

|
|                 |                                    |

The above valuated price is a baseline figure that does not take into account any specific renovation, upgrade, split, merge, or deterioration of the unit.

## **Building Information**

| Number of units:                         | 440 |
|------------------------------------------|-----|
| Number of active listings for rent:      | 14  |
| Number of active listings for sale:      | 13  |
| Building inventory for sale:             | 2%  |
| Number of sales over the last 12 months: | 12  |
| Number of sales over the last 6 months:  | 9   |
| Number of sales over the last 3 months:  | 7   |

## **Building Association Information**

Plaza on Brickell Condo Association Tower II 786-220-5949 & (786) 220-5943

## **Market Information**



## **Inventory for Sale**

| Plaza Brickell 901 (West Tower) | 3% |
|---------------------------------|----|
| Miami                           | 5% |
| Miami-Dade                      | 4% |

## Avg. Time to Close Over Last 12 Months

| Plaza Brickell 901 (West Tower) | 57 days |
|---------------------------------|---------|
| Miami                           | 87 days |
| Miami-Dade                      | 86 days |