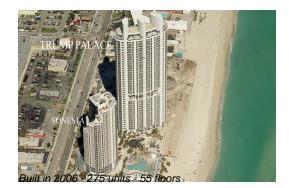

# Unit 1705 - Trump Palace

1705 - 18101 Collins Av, Sunny Isles, FL, Miami-Dade 33160

## **Building Information**

| Number of units:                         | 275 |
|------------------------------------------|-----|
| Number of active listings for rent:      | 35  |
| Number of active listings for sale:      | 13  |
| Building inventory for sale:             | 4%  |
| Number of sales over the last 12 months: | 15  |
| Number of sales over the last 6 months:  | 6   |
| Number of sales over the last 3 months:  | 2   |