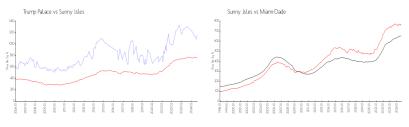

#### **Market Information**

| Trump Palace: | \$1152/sq. ft. | Sunny Isles: | \$757/sq. ft. |
|---------------|----------------|--------------|---------------|
| Sunny Isles:  | \$757/sq. ft.  | Miami-Dade:  | \$694/sq. ft. |

## **Inventory for Sale**

| Trump Palace | 5% |
|--------------|----|
| Sunny Isles  | 7% |
| Miami-Dade   | 4% |

## Avg. Time to Close Over Last 12 Months

| Trump Palace | 131 days |
|--------------|----------|
| Sunny Isles  | 111 days |
| Miami-Dade   | 86 days  |