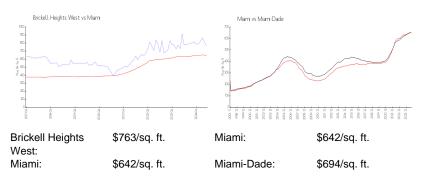

#### **Inventory for Sale**

| Brickell Heights West | 6% |
|-----------------------|----|
| Miami                 | 5% |
| Miami-Dade            | 4% |

# Avg. Time to Close Over Last 12 Months

| Brickell Heights West | 164 days |
|-----------------------|----------|
| Miami                 | 87 days  |
| Miami-Dade            | 86 days  |