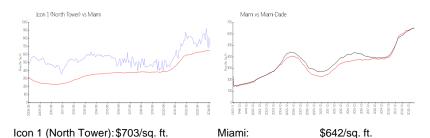

#### **Market Information**

Miami-Dade:

\$694/sq. ft.

# Avg. Time to Close Over Last 12 Months

\$642/sq. ft.

Icon 1 (North Tower)101 daysMiami87 daysMiami-Dade86 days