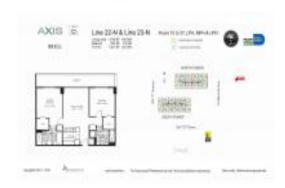

# Unit 2323-N - Axis North Tower

2323-N - 1111 SW 1 Av, Miami, FL, Miami-Dade 33131

#### **Unit Information**

MLS Number: A11669020

Status: Active Under Contract

Size: 1,076 Sq ft.

Bedrooms: 2 Full Bathrooms: 2

Half Bathrooms: Parking Spaces:

 View:
 Other View

 Rental Price:
 \$3,800