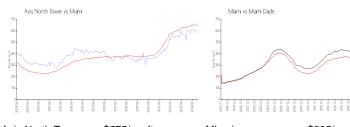

### **Market Information**

Axis North Tower: \$575/sq. ft. Miami: \$895/sq. ft. Miami: \$895/sq. ft. Miami-Dade: \$688/sq. ft.