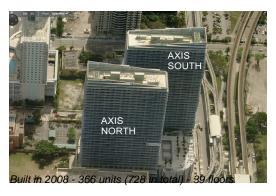

## **Building Information**

Number of units: 366
Number of active listings for rent: 16
Number of active listings for sale: 12
Building inventory for sale: 3%
Number of sales over the last 12 months: 13
Number of sales over the last 6 months: 5
Number of sales over the last 3 months: 1

# **Building Association Information**

The Axis On Brickell Condominium Association, Inc 305-373-3360

http://www.axisbrickell.com