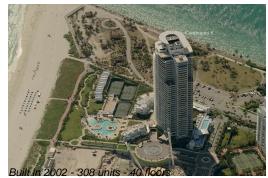

## **Building Information**

| Number of units:                                                                                                                                           | 308     |
|------------------------------------------------------------------------------------------------------------------------------------------------------------|---------|
| Number of active listings for rent:                                                                                                                        |         |
| Number of active listings for sale:                                                                                                                        |         |
| Building inventory for sale:                                                                                                                               | 4%      |
| Number of sales over the last 12 months:                                                                                                                   | 13      |
| Number of sales over the last 6 months:                                                                                                                    | 5       |
| Number of sales over the last 3 months:                                                                                                                    | 1       |
| Number of active listings for sale:<br>Building inventory for sale:<br>Number of sales over the last 12 months:<br>Number of sales over the last 6 months: | 13<br>5 |