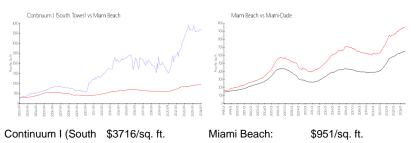

#### **Market Information**

88 days

\$694/sq. ft.

| Tower):      |               |             |
|--------------|---------------|-------------|
| Miami Beach: | \$951/sq. ft. | Miami-Dade: |