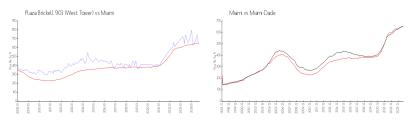

#### **Market Information**

 Plaza Brickell 901 (West Tower):
 \$665/sq. ft.
 Miami:
 \$642/sq. ft.

 Miami:
 \$642/sq. ft.
 Miami-Dade:
 \$694/sq. ft.