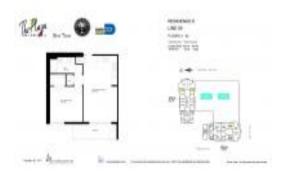

# Unit 3009 - Plaza Brickell 901 (West Tower)

3009 - 951 Brickell Av, Miami, FL, Miami-Dade 33131

#### **Unit Information**

 MLS Number:
 A11669091

 Status:
 Active

 Size:
 639 Sq ft.

 Bedrooms:
 1

Full Bathrooms:

Half Bathrooms:

Parking Spaces: 1 Space, Assigned Parking, Covered