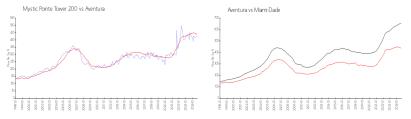

#### **Market Information**

| Mystic Pointe Tower | \$423/sq. ft. | Aventura:   | \$434/sq. ft. |
|---------------------|---------------|-------------|---------------|
| 200:<br>Aventura:   | \$434/sq. ft. | Miami-Dade: | \$694/sq. ft. |