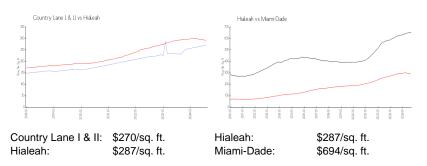

#### **Inventory for Sale**

| Country Lane I & II | 2% |
|---------------------|----|
| Hialeah             | 1% |
| Miami-Dade          | 4% |

## Avg. Time to Close Over Last 12 Months

| Country Lane I & II | 79 days |
|---------------------|---------|
| Hialeah             | 45 days |
| Miami-Dade          | 86 days |

instal sector

were disserted