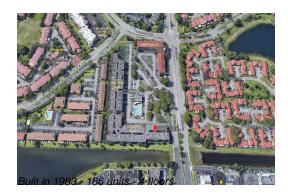

# **Building Information**

| Number of units:                         | 186 |
|------------------------------------------|-----|
| Number of active listings for rent:      | 0   |
| Number of active listings for sale:      | 3   |
| Building inventory for sale:             | 1%  |
| Number of sales over the last 12 months: | 7   |
| Number of sales over the last 6 months:  | 2   |
| Number of sales over the last 3 months:  | 2   |
|                                          |     |

# **Building Association Information**

Country Lane Property Owners Address: 17275 NW 68th Ave, Hialeah, FL 33015 Phone: +1 305-828-2234