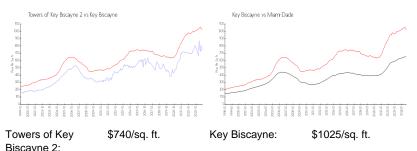

## **Market Information**

Miami-Dade:

\$694/sq. ft.

| Discayine Z.  |                |  |
|---------------|----------------|--|
| Key Biscayne: | \$1025/sq. ft. |  |
|               |                |  |