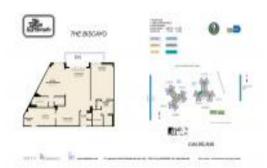

# Unit E1006 - Towers of Key Biscayne 2

E1006 - 1121 Crandon Blvd, Key Biscayne, FL, Miami-Dade 33149

## **Unit Information**

| MLS Number:<br>Status: | A11669155<br>Active                                       |
|------------------------|-----------------------------------------------------------|
| Size:                  | 1,409 Sq ft.                                              |
| Bedrooms:              | 2                                                         |
| Full Bathrooms:        | 2                                                         |
| Half Bathrooms:        |                                                           |
| Parking Spaces:        | 1 Space,Assigned Parking,Covered<br>Parking,Guest Parking |
| View:                  | Bay                                                       |
| Rental Price:          | \$6,200                                                   |
| List PPSF:             | \$4                                                       |
| Valuated Price:        | \$1,062,000                                               |
| Valuated PPSF:         | \$754                                                     |