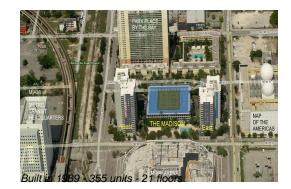

## **Building Information**

| Number of units:                         | 355 |
|------------------------------------------|-----|
| Number of active listings for rent:      | 20  |
| Number of active listings for sale:      | 18  |
| Building inventory for sale:             | 5%  |
| Number of sales over the last 12 months: | 4   |
| Number of sales over the last 6 months:  | 3   |
| Number of sales over the last 3 months:  | 2   |

### **Building Association Information**

Madison Downtown Condominiums (305) 373-9900