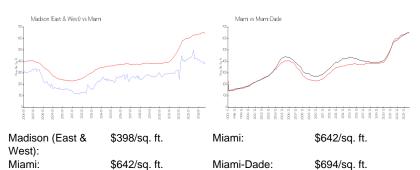

### **Market Information**

| Inventory | for | Sale |  |
|-----------|-----|------|--|

| Madison (East & West) | 5% |
|-----------------------|----|
| Miami                 | 5% |
| Miami-Dade            | 4% |

### Avg. Time to Close Over Last 12 Months

| Madison (East & West) | 84 days |
|-----------------------|---------|
| Miami                 | 87 days |
| Miami-Dade            | 86 days |