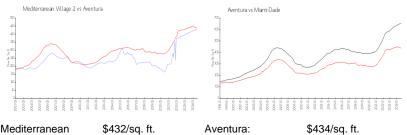

### **Market Information**

Mediterranean Village 2:

Aventura:

\$434/sq. ft.

Aventura:

|  | •• | <b>U</b> 1 |  |
|--|----|------------|--|
|  |    |            |  |
|  |    |            |  |
|  |    |            |  |
|  |    |            |  |
|  |    |            |  |

Miami-Dade:

\$694/sq. ft.

\$434/sq. ft.

| Inventory for | Sale |
|---------------|------|
|               |      |

| Mediterranean Village 2 | 9% |
|-------------------------|----|
| Aventura                | 6% |
| Miami-Dade              | 4% |