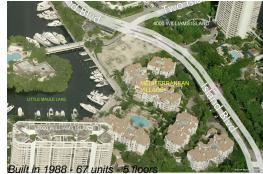

# Unit D406 - Mediterranean Village 2

D406 - 3500 ISLAND BLVD, Aventura, FL, Miami-Dade 33160

# **Building Information**

| Number of units:                         | 67 |
|------------------------------------------|----|
| Number of active listings for rent:      | 0  |
| Number of active listings for sale:      | 6  |
| Building inventory for sale:             | 8% |
| Number of sales over the last 12 months: | 3  |
| Number of sales over the last 6 months:  | 1  |
| Number of sales over the last 3 months:  | 0  |
|                                          |    |