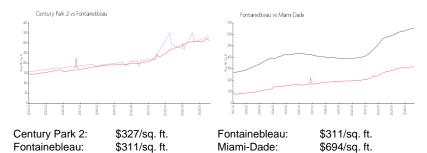

 List PPSF:
 \$2

 Valuated Price:
 \$564,000

 Valuated PPSF:
 \$326

The above valuated price is a baseline figure that does not take into account any specific renovation, upgrade, split, merge, or deterioration of the unit.