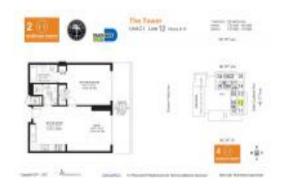

## Unit H1612 - Midtown 2 the Tower

H1612 - 3470 E Coast Av, Miami, FL, Miami-Dade 33137

#### **Unit Information**

 MLS Number:
 A11669352

 Status:
 Active

 Size:
 735 Sq ft.

 Bedrooms:
 1

Full Bathrooms: 1
Half Bathrooms: 1

Parking Spaces: 1 Space, Street Parking

View:

 Rental Price:
 \$3,500

 List PPSF:
 \$5

 Valuated Price:
 \$458,000

 Valuated PPSF:
 \$623

The above valuated price is a baseline figure that does not take into account any specific renovation, upgrade, split, merge, or deterioration of the unit.