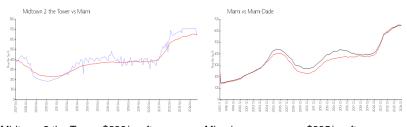

# **Market Information**

Midtown 2 the Tower:\$638/sq. ft. Miami: \$895/sq. ft. Miami: \$895/sq. ft. Miami-Dade: \$688/sq. ft.