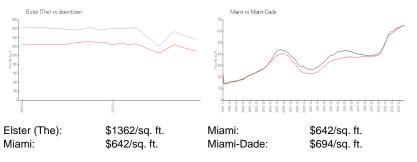

of active listings for sale:      | 84  |
| Building inventory for sale:             | 13% |
| Number of sales over the last 12 months: | 4   |
| Number of sales over the last 6 months:  | 2   |
| Number of sales over the last 3 months:  | 1   |

#### **Building Association Information**

The Elser Residences Miami Address: 398 NE 5th St, Miami, FL 33132 Phone: +1 305-744-5842

#### **Recent Sales**

| Unit # | Size      | Closing Date | Sale Price | PPSF    |
|--------|-----------|--------------|------------|---------|
| 1504   | 443 sq ft | Nov 2024     | \$620,000  | \$1,400 |
| 1805   | 442 sq ft | Jun 2024     | \$620,000  | \$1,403 |
| 4005   | 442 sq ft | Apr 2024     | \$614,000  | \$1,389 |
| 4313   | 357 sq ft | Jan 2024     | \$645,000  | \$1,807 |

#### **Market Information**



### **Inventory for Sale**

| Elster (The) | 13% |
|--------------|-----|
| Miami        | 5%  |
| Miami-Dade   | 4%  |

## Avg. Time to Close Over Last 12 Months

| Elster (The) | 88 days |
|--------------|---------|
| Miami        | 87 days |
| Miami-Dade   | 87 days |

FURNITIAL CONTRACTOR

#### The second state