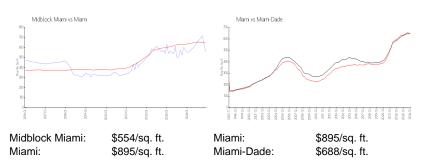

### Inventory for Sale

| Midblock Miami | 23% |
|----------------|-----|
| Miami          | 5%  |
| Miami-Dade     | 5%  |