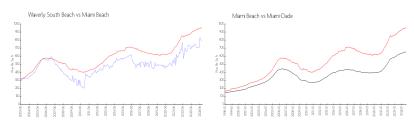

## **Market Information**

\$694/sq. ft.

Waverly South \$788/sq. ft. Miami Beach: \$951/sq. ft. Beach:

Miami Beach: \$951/sq. ft. Miami-Dade: