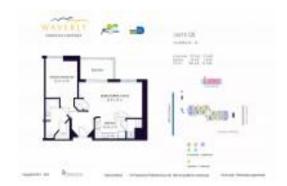

# Unit 2005 - Waverly South Beach

2005 - 1330 West Av, Miami Beach, FL, Miami-Dade 33139

#### **Unit Information**

 MLS Number:
 A11669476

 Status:
 Active

 Size:
 793 Sq ft.

 Bedrooms:
 1

Full Bathrooms: Half Bathrooms:

Parking Spaces: 1 Space, Assigned Parking

View: Bay,Water View