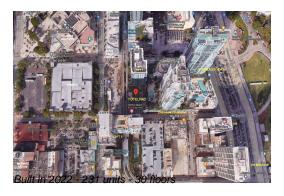

# **Building Information**

Number of units: 231

Number of active listings for rent: 0

Number of active listings for sale: 27

Building inventory for sale: 11%

Number of sales over the last 12 months: 11

Number of sales over the last 6 months: 2

# **Building Association Information**

YOTELPAD Miami Address: 227 NE 2nd St, Miami, FL 33132 Phone: +1 786-785-5700