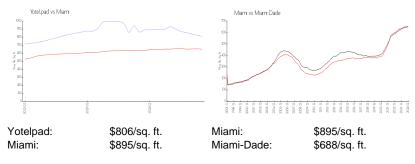

Sq ft.

Bedrooms:

Full Bathrooms:

Half Bathrooms:

Parking Spaces: Additional Spaces Available

View:

 Rental Price:
 \$2,925

 List PPSF:
 \$7

 Valuated Price:
 \$313,000

 Valuated PPSF:
 \$745

The above valuated price is a baseline figure that does not take into account any specific renovation, upgrade, split, merge, or deterioration of the unit.

# **Building Information**

Number of units: 231

Number of active listings for rent: 0

Number of active listings for sale: 27

Building inventory for sale: 11%

Number of sales over the last 12 months: 11

Number of sales over the last 6 months: 2

Number of sales over the last 3 months: 1

# **Building Association Information**

YOTELPAD Miami Address: 227 NE 2nd St, Miami, FL 33132 Phone: +1 786-785-5700

### **Market Information**



# **Inventory for Sale**

 Yotelpad
 12%

 Miami
 5%

 Miami-Dade
 5%

# Avg. Time to Close Over Last 12 Months

Yotelpad 141 days Miami 91 days Miami-Dade 90 days