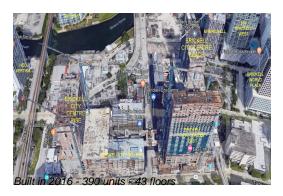

## **Building Information**

Number of units: 390 Number of active listings for rent: 0 Number of active listings for sale: 26 Building inventory for sale: 6% Number of sales over the last 12 months: Number of sales over the last 6 months: Number of sales over the last 3 months:

## **Building Association Information**

Reach Brickell City Centre Address: 68 SE 6th St, Miami, FL 33131,

Phone: +1 305-363-2708

http://www.brickellcitycentre.com/residences/reach