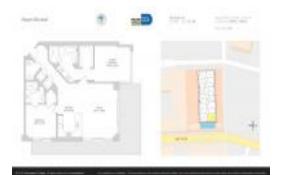

## Unit 1501 - Reach Brickell City Centre

1501 - 68 SE 6 St, Miami, FL, Miami-Dade 33131

#### **Unit Information**

MLS Number: A11669516 Status: Active Size: 1,265 Sq ft.

Bedrooms: 2 Full Bathrooms: 2 Half Bathrooms: Parking Spaces: 1 Space

View: List Price: \$975,000 List PPSF: \$771 Valuated Price: \$944,000 Valuated PPSF: \$746