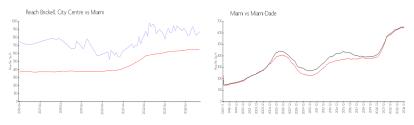

### **Market Information**

Reach Brickell City \$867/sq. ft. Centre:

Miami: \$895/sq. ft. \$688/sq. ft. Miami-Dade:

\$895/sq. ft.

**Inventory for Sale** 

Miami:

Reach Brickell City Centre 7% Miami 5%

Miami-Dade 5%

# Avg. Time to Close Over Last 12 Months

Reach Brickell City Centre 171 days Miami 92 days Miami-Dade 91 days