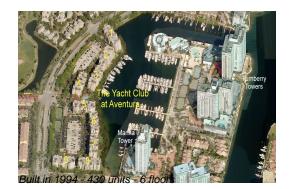

## **Building Information**

| Number of units:                         | 430 |
|------------------------------------------|-----|
| Number of active listings for rent:      | 41  |
| Number of active listings for sale:      | 35  |
| Building inventory for sale:             | 8%  |
| Number of sales over the last 12 months: | 24  |
| Number of sales over the last 6 months:  | 8   |
| Number of sales over the last 3 months:  | 5   |