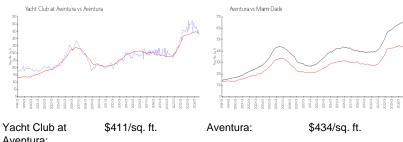

#### **Market Information**

| Aventura: |               |             |               |
|-----------|---------------|-------------|---------------|
| Aventura: | \$434/sq. ft. | Miami-Dade: | \$694/sq. ft. |