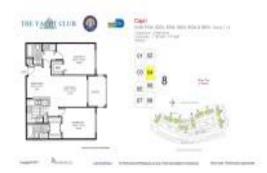

# **Unit Information**

| MLS Number:<br>Status:<br>Size:<br>Bedrooms:<br>Full Bathrooms:<br>Half Bathrooms:<br>Parking Spaces:<br>View: | A11669587<br>Active<br>1,180 Sq ft.<br>2<br>2 |
|----------------------------------------------------------------------------------------------------------------|-----------------------------------------------|
| Rental Price:                                                                                                  | \$5,900                                       |
| List PPSF:                                                                                                     | \$5                                           |
| Valuated Price:                                                                                                | \$486,000                                     |
| Valuated PPSF:                                                                                                 | \$412                                         |