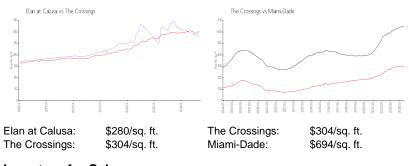

#### **Inventory for Sale**

| Elan at Calusa | 2% |
|----------------|----|
| The Crossings  | 1% |
| Miami-Dade     | 4% |

#### Avg. Time to Close Over Last 12 Months

| Elan at Calusa | 69 days |
|----------------|---------|
| The Crossings  | 45 days |
| Miami-Dade     | 86 days |

10141204