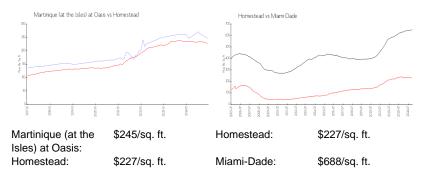

#### **Market Information**

| Martinique (at the Isles) at Oasis | 3% |
|------------------------------------|----|
| Homestead                          | 4% |
| Miami-Dade                         | 5% |