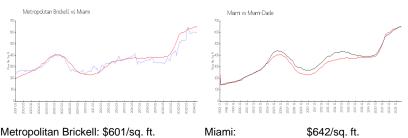

## **Market Information**

| Metropolitan Brickell: | \$601/sq. ft. | Miami:      | \$642/sq. ft. |
|------------------------|---------------|-------------|---------------|
| Miami:                 | \$642/sq. ft. | Miami-Dade: | \$694/sq. ft. |