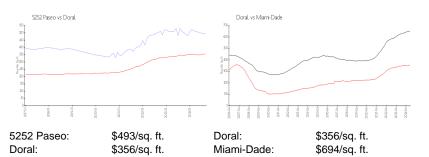

#### **Market Information**

#### **Inventory for Sale**

| 5252 Paseo | 8% |
|------------|----|
| Doral      | 3% |
| Miami-Dade | 4% |

## Avg. Time to Close Over Last 12 Months

| 5252 Paseo | 59 days |
|------------|---------|
| Doral      | 60 days |
| Miami-Dade | 87 days |

Maria Press