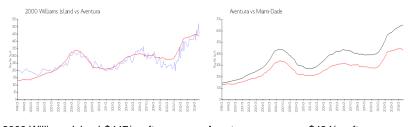

### **Market Information**

 2000 Williams Island: \$447/sq. ft.
 Aventura:
 \$434/sq. ft.

 Aventura:
 \$434/sq. ft.
 Miami-Dade:
 \$694/sq. ft.