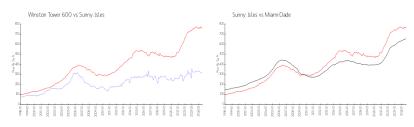

### **Market Information**

Winston Tower 600: \$309/sq. ft. Sunny Isles: \$757/sq. ft. Sunny Isles: \$757/sq. ft. Miami-Dade: \$694/sq. ft.