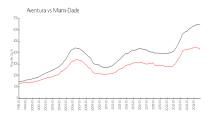

#### **Market Information**

Waterview (20505 & \$374/sq. ft.

Aventura:

\$426/sq. ft.

20515): Aventura:

\$426/sq. ft.

Miami-Dade:

\$688/sq. ft.