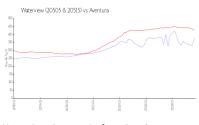

#### **Market Information**

Waterview (20505 & \$374/sq. ft.

Aventura:

\$426/sq. ft.

20515): Aventura:

\$426/sq. ft.

Miami-Dade:

\$688/sq. ft.