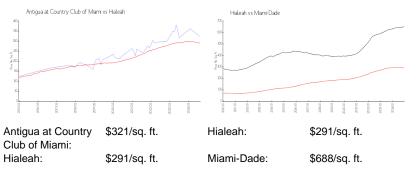

grade, split, merge, or deterioration of the unit.

### **Building Information**

| Number of units:                         | 320 |
|------------------------------------------|-----|
| Number of active listings for rent:      | 0   |
| Number of active listings for sale:      | 3   |
| Building inventory for sale:             | 0%  |
| Number of sales over the last 12 months: | 1   |
| Number of sales over the last 6 months:  | 0   |
| Number of sales over the last 3 months:  | 0   |
|                                          |     |

#### **Building Association Information**

Antigua At Country Club of Miami Condo Assoc 17460 NW 67th Ct Hialeah, FL 33015 Phone number (305) 558-4447 (305) 818-9734

https://antigua-at-country-club-of-miami-condo-assoc.hub.biz/

### **Market Information**



#### **Inventory for Sale**

| Antigua at Country Club of Miami | 1% |
|----------------------------------|----|
| Hialeah                          | 1% |
| Miami-Dade                       | 5% |

## Avg. Time to Close Over Last 12 Months

| Antigua at Country Club of Miami | 53 days |
|----------------------------------|---------|
| Hialeah                          | 48 days |
| Miami-Dade                       | 90 days |