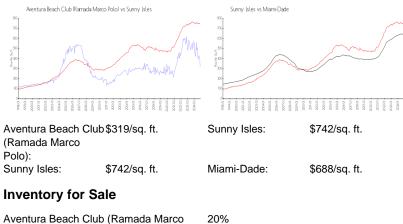

|
| Number of sales over the last 12 months: | 30  |
| Number of sales over the last 6 months:  | 13  |
| Number of sales over the last 3 months:  | 6   |

## **Building Association Information**

Ramada Plaza - Aventura Beach Club Condominium Association, Inc 305-932-2233

#### **Recent Sales**

| Unit # | Size      | Closing Date | Sale Price | PPSF  |
|--------|-----------|--------------|------------|-------|
| 905    | 360 sq ft | Jan 2025     | \$170,000  | \$472 |
| 1036   | 360 sq ft | Jan 2025     | \$110,000  | \$306 |
| 918    | 410 sq ft | Dec 2024     | \$125,000  | \$305 |
| 903    | 420 sq ft | Dec 2024     | \$120,000  | \$286 |
| 644    | 360 sq ft | Nov 2024     | \$149,000  | \$414 |
| 1043   | 360 sq ft | Nov 2024     | \$128,000  | \$356 |

#### **Market Information**





| Aventura Beach Club (Ramada Marco | 20% |
|-----------------------------------|-----|
| Polo)                             |     |
| Sunny Isles                       | 7%  |
| Miami-Dade                        | 5%  |





ilt in 1966 - 509 units - 11 floors

# Avg. Time to Close Over Last 12 Months

| Aventura Beach Club (Ramada Marco | 116 days |
|-----------------------------------|----------|
| Polo)                             |          |
| Sunny Isles                       | 116 days |
| Miami-Dade                        | 90 days  |